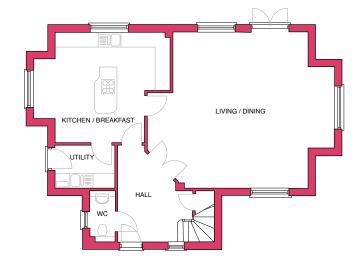

**TOTAL FLOOR SPACE** 165.7 m<sup>2</sup> / 1784 ft<sup>2</sup>

### **GROUND FLOOR**

Kitchen/Breakfast 5.70m x 4.67m (max) 18ft 8in x 15ft 4in

### Utility

2.51m x 1.78m 8ft 3in x 5ft 10in

### Living/Dining

7.85m x 6.55m (max) 25ft 9in x 21ft 6in