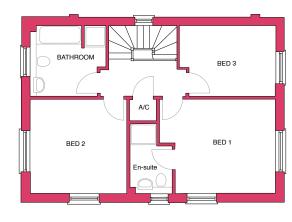

### **GROUND FLOOR**

**Kitchen/Dining** 6.33m x 3.71m (max) 20ft 9in x 12ft 2in

**Living** 6.33m x 3.60m 20ft 9in x 11ft 9in

### **FIRST FLOOR**

Bed 1

4.37m x 3.54m (max) 14ft 4in x 11ft 7in

Bed 2

3.64m x 3.54m 11ft 11in x 11ft 7in

Bed 3

3.60m x 2.66m 11ft 9in x 8ft 9in TOTAL FLOOR SPACE 123.2 m<sup>2</sup> / 1326 ft  $^2$ 