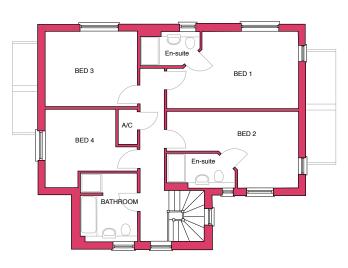

### **FIRST FLOOR**

Bed 1

5.50m x 3.22m (max) 18ft 1in x 10ft 6in

### Bed 2

5.50m x 3.21m (max) 18ft 1in x 10ft 6in

### Bed 3

3.86m x 3.14m 12ft 8in x 10ft 3in

### Bed 4

3.86m x 3.30m (max) 12ft 8in x 10ft 10in **TOTAL FLOOR SPACE** 106.3 m<sup>2</sup> / 1144 ft <sup>2</sup>