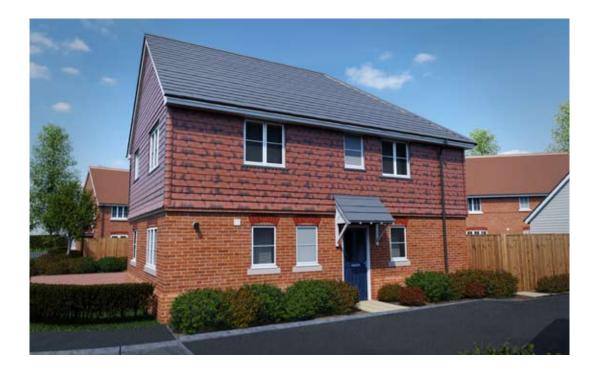

### **GROUND FLOOR**

**Kitchen** 3.60m x 3.20m 11ft 6 in x 10ft 6in

**Living/Dining** 5.93m x 5.29m (max) 19ft 5in x 17ft 4in

### **FIRST FLOOR**

**Bed 1** 3.81m x 3.22m 12ft 6in x 10ft 6in

Bed 2 3.60m x 2.59m 11ft 10in x 8ft 6in

Bed 3

3.27m x 3.22m (max) 10ft 9in x 10ft 6in TOTAL FLOOR SPACE 115.6 m<sup>2</sup> / 1244 ft <sup>2</sup>