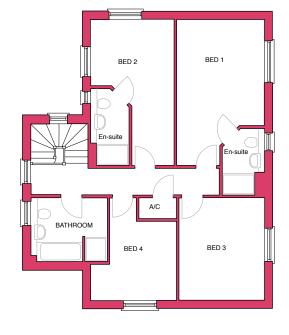

### **FIRST FLOOR**

Bed 1

5.50m x 3.22m (max) 18ft 1in x 10ft 6in

### Bed 2

5.50m x 3.21m (max) 18ft 1in x 10ft 6in

### Bed 3

3.86m x 3.14m 12ft 8in x 10ft 3in

### Bed 4

3.86m x 3.30m (max) 12ft 8in x 10ft 10in **TOTAL FLOOR SPACE** 106.3 m<sup>2</sup> / 1144 ft <sup>2</sup>