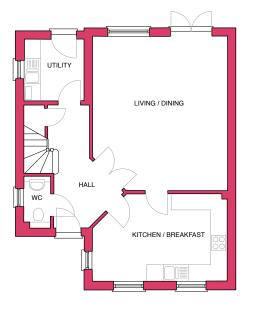

### **GROUND FLOOR**

Kitchen/Breakfast 5.70m x 4.67m (max) 18ft 8in x 15ft 4in

### Utility

2.51m x 1.78m 8ft 3in x 5ft 10in

### Living/Dining

7.85m x 6.55m (max) 25ft 9in x 21ft 6in