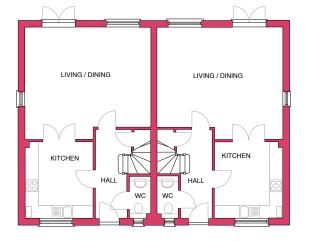

### **GROUND FLOOR**

**Kitchen** 3.60m x 3.20m 11ft 6 in x 10ft 6in

**Living/Dining** 5.93m x 5.29m (max) 19ft 5in x 17ft 4in