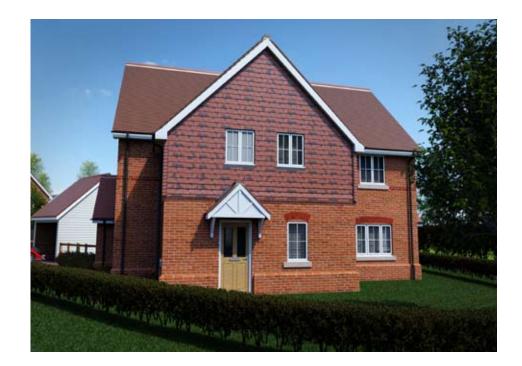

**TOTAL FLOOR SPACE** 165.7 m<sup>2</sup> / 1784 ft<sup>2</sup>

### **GROUND FLOOR**

Kitchen/Breakfast 5.70m x 4.67m (max) 18ft 8in x 15ft 4in

### Utility

2.51m x 1.78m 8ft 3in x 5ft 10in

### Living/Dining

7.85m x 6.55m (max) 25ft 9in x 21ft 6in

### **FIRST FLOOR**

Bed 1

5.50m x 3.22m (max) 18ft 1in x 10ft 6in

### Bed 2

5.50m x 3.21m (max) 18ft 1in x 10ft 6in

### Bed 3

3.86m x 3.14m 12ft 8in x 10ft 3in

### Bed 4

3.86m x 3.30m (max) 12ft 8in x 10ft 10in **TOTAL FLOOR SPACE** 106.3 m<sup>2</sup> / 1144 ft <sup>2</sup>