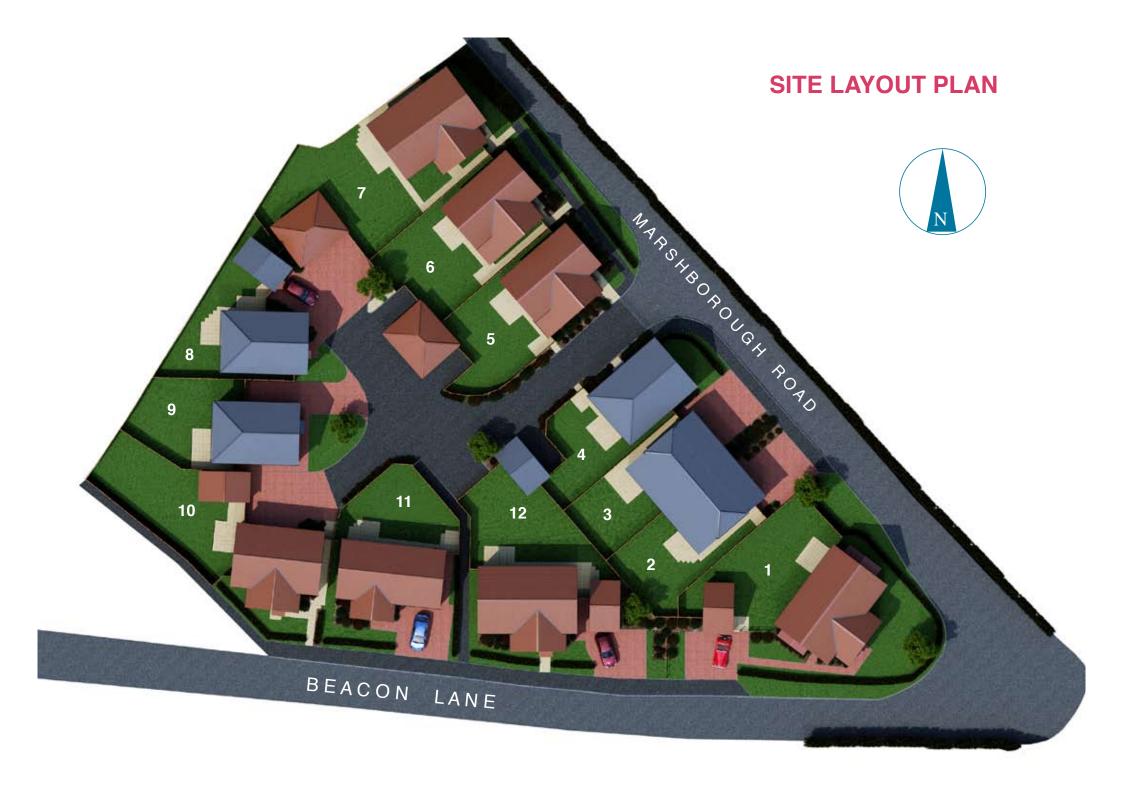

### **The Development**

Murston are pleased to offer this opportunity to purchase a craftsman built house on The Orchard of just twelve houses with a variety of two semi-detached and ten detached, 3 and 4 bedroom homes.