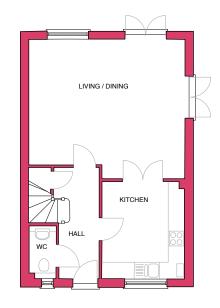

### **GROUND FLOOR**

Kitchen/Breakfast 4.43m x 3.33m 14ft 6in x 10ft 11in

**Living/Dining** 5.65m x 4.68m 18ft 6in x 15ft 4in