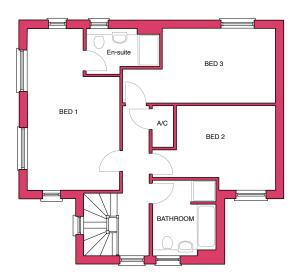

### **GROUND FLOOR**

**Kitchen** 4.38m x 3.80m (max) 14ft 4in x 12ft 5in

**Utility** 2.19m x 2.00m 7ft 2in x 6ft 7in

### Living/Dining

6.10m x 4.85m (max) 20ft x 15ft 11in

Study

3.20m x 2.15m 10ft 6in x 7ft

### **FIRST FLOOR**

Bed 1

6.10m x 3.48m (max) 20ft x 11ft 5in

Bed 2

3.73m x 3.18m (max) 12ft 3in x 10ft 5in

### Bed 3

5.76m x 2.80m (max) 18ft 11in x 9ft 2in TOTAL FLOOR SPACE 124.7  $m^2$  / 1342 ft<sup>2</sup>