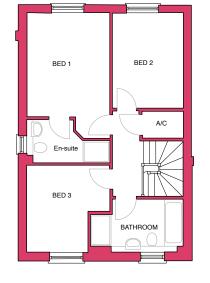

### **FIRST FLOOR**

Bed 1

5.50m x 3.22m (max) 18ft 1in x 10ft 6in

### Bed 2

5.50m x 3.21m (max) 18ft 1in x 10ft 6in

### Bed 3

3.86m x 3.14m 12ft 8in x 10ft 3in

### Bed 4

3.86m x 3.30m (max) 12ft 8in x 10ft 10in **TOTAL FLOOR SPACE** 106.3 m<sup>2</sup> / 1144 ft <sup>2</sup>