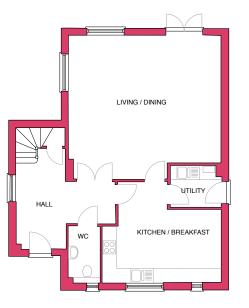

### **GROUND FLOOR**

Kitchen/Breakfast 5.70m x 4.67m (max) 18ft 8in x 15ft 4in

### Utility

2.51m x 1.78m 8ft 3in x 5ft 10in

### Living/Dining

7.85m x 6.55m (max) 25ft 9in x 21ft 6in