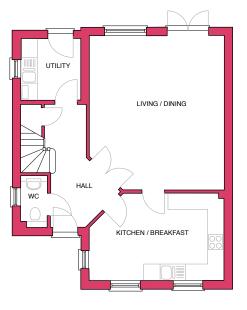

### **GROUND FLOOR**

Kitchen/Breakfast 5.70m x 4.67m (max) 18ft 8in x 15ft 4in

### Utility

2.51m x 1.78m 8ft 3in x 5ft 10in

### Living/Dining

7.85m x 6.55m (max) 25ft 9in x 21ft 6in