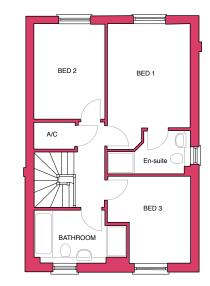

### **FIRST FLOOR**

Bed 1

5.65m x 4.61m (max) 18ft 6in x 15ft 2in

### Bed 2

4.09m x 3.04m 13ft 5in x 10ft

### Bed 3

4.09m x 2.49m 13ft 5in x 8ft 2in TOTAL FLOOR SPACE 160.4 m<sup>2</sup> / 1726 ft <sup>2</sup>