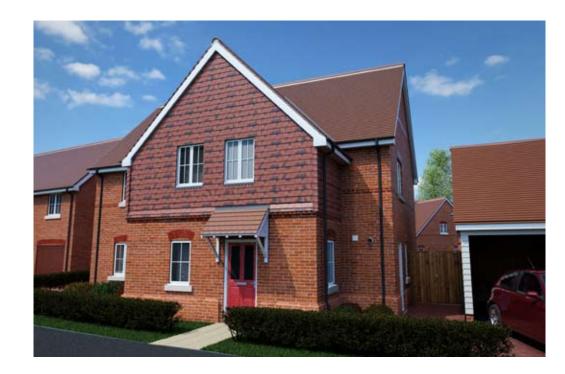

### **GROUND FLOOR**

Kitchen/Breakfast 4.76m x 4.62m (max) 15ft 7in x 15ft 2in

**Utility** 2.42m x 1.78m 7ft 11in x 5ft 10in

**Living/Dining** 6.87m x 6.55m (max) 22ft 6in x 21ft 6in

### **FIRST FLOOR**

Bed 1 5.50m x 3.30m (max) 18ft 1in x 10ft 10in

Bed 2

5.50m x 3.14m (max) 18ft 1in x 10ft 3in

Bed 3

3.86m x 3.22m 12ft 8in x 10ft 6in

Bed 4 3.22m x 2.97m (max) 10ft 6in x 9ft 9in SPECIFICATION AND OPTIONAL EXTRAS