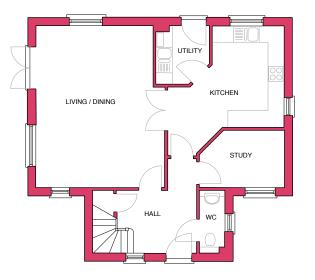

### **GROUND FLOOR**

**Kitchen** 4.38m x 3.80m (max) 14ft 4in x 12ft 5in

**Utility** 2.19m x 2.00m 7ft 2in x 6ft 7in

### Living/Dining

6.10m x 4.85m (max) 20ft x 15ft 11in

Study

3.20m x 2.15m 10ft 6in x 7ft

### **FIRST FLOOR**

Bed 1

6.10m x 3.48m (max) 20ft x 11ft 5in

Bed 2

3.73m x 3.18m (max) 12ft 3in x 10ft 5in

### Bed 3

5.76m x 2.80m (max) 18ft 11in x 9ft 2in TOTAL FLOOR SPACE 124.7  $m^2$  / 1342 ft<sup>2</sup>