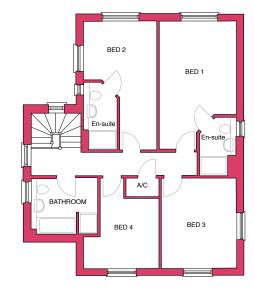

### **FIRST FLOOR**

Bed 1 5.50m x 3.30m (max) 18ft 1in x 10ft 10in

Bed 2 5.50m x 3.14m (max) 18ft 1in x 10ft 3in

Bed 3

3.86m x 3.22m 12ft 8in x 10ft 7in

Bed 4 3.22m x 2.97m (max) 10ft 7in x 9ft 9in TOTAL FLOOR SPACE 104.6 m<sup>2</sup> / 1126 ft  $^2$ 