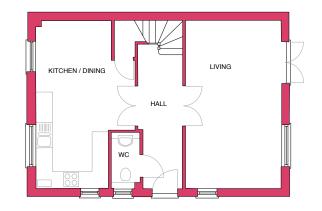

### **GROUND FLOOR**

**Kitchen/Dining** 6.33m x 3.71m (max) 20ft 9in x 12ft 2in

**Living** 6.33m x 3.60m 20ft 9in x 11ft 9in

### **FIRST FLOOR**

Bed 1

4.37m x 3.54m (max) 14ft 4in x 11ft 7in

Bed 2

3.64m x 3.54m 11ft 11in x 11ft 7in

Bed 3

3.60m x 2.66m 11ft 9in x 8ft 9in TOTAL FLOOR SPACE 123.2 m<sup>2</sup> / 1326 ft  $^2$ 