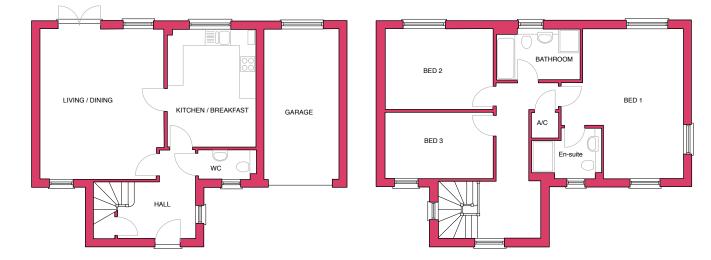

### **GROUND FLOOR**

Kitchen/Breakfast 4.76m x 4.62m (max) 15ft 7in x 15ft 2in

**Utility** 2.42m x 1.78m 7ft 11in x 5ft 10in

**Living/Dining** 6.87m x 6.55m (max) 22ft 6in x 21ft 6in

### **FIRST FLOOR**

Bed 1 5.50m x 3.30m (max) 18ft 1in x 10ft 10in

Bed 2

5.50m x 3.14m (max) 18ft 1in x 10ft 3in

Bed 3

3.86m x 3.22m 12ft 8in x 10ft 6in

Bed 4 3.22m x 2.97m (max) 10ft 6in x 9ft 9in SPECIFICATION AND OPTIONAL EXTRAS