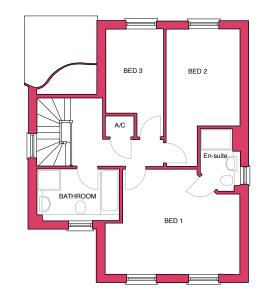

### **FIRST FLOOR**

Bed 1

5.50m x 3.22m (max) 18ft 1in x 10ft 6in

### Bed 2

5.50m x 3.21m (max) 18ft 1in x 10ft 6in

### Bed 3

3.86m x 3.14m 12ft 8in x 10ft 3in