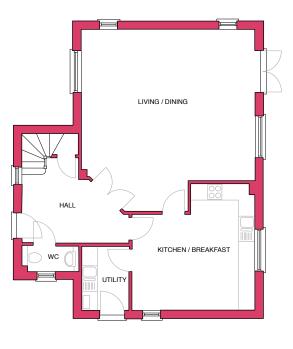

### **GROUND FLOOR**

Kitchen/Breakfast 5.70m x 4.67m (max) 18ft 8in x 15ft 4in

### Utility

2.51m x 1.78m 8ft 3in x 5ft 10in

### Living/Dining

7.85m x 6.55m (max) 25ft 9in x 21ft 6in