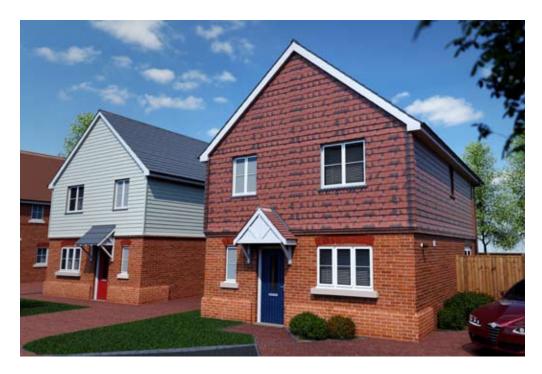

### **GROUND FLOOR**

Kitchen/Breakfast 4.43m x 3.33m 14ft 6in x 10ft 11in

**Living/Dining** 5.65m x 4.68m 18ft 6in x 15ft 4in

### **FIRST FLOOR**

Bed 1

5.65m x 4.61m (max) 18ft 6in x 15ft 2in

### Bed 2

4.09m x 3.04m 13ft 5in x 10ft

### Bed 3

4.09m x 2.49m 13ft 5in x 8ft 2in TOTAL FLOOR SPACE 160.4 m<sup>2</sup> / 1726 ft <sup>2</sup>