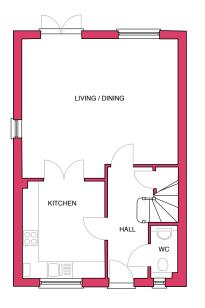

### **GROUND FLOOR**

Kitchen/Breakfast 5.70m x 4.67m (max) 18ft 8in x 15ft 4in

### Utility

2.51m x 1.78m 8ft 3in x 5ft 10in

### Living/Dining

7.85m x 6.55m (max) 25ft 9in x 21ft 6in