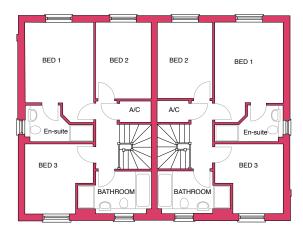

### **FIRST FLOOR**

**Bed 1** 3.81m x 3.22m 12ft 6in x 10ft 6in

Bed 2 3.60m x 2.59m 11ft 10in x 8ft 6in

Bed 3

3.27m x 3.22m (max) 10ft 9in x 10ft 6in TOTAL FLOOR SPACE 115.6 m<sup>2</sup> / 1244 ft <sup>2</sup>