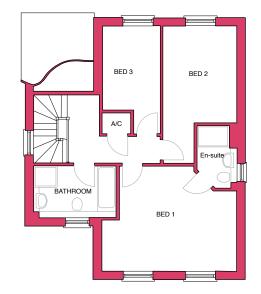

### **FIRST FLOOR**

Bed 1

5.50m x 3.22m (max) 18ft 1in x 10ft 6in

### Bed 2

5.50m x 3.21m (max) 18ft 1in x 10ft 6in

### Bed 3

3.86m x 3.14m 12ft 8in x 10ft 3in

### Bed 4

3.86m x 3.30m (max) 12ft 8in x 10ft 10in **TOTAL FLOOR SPACE** 106.3 m<sup>2</sup> / 1144 ft <sup>2</sup>