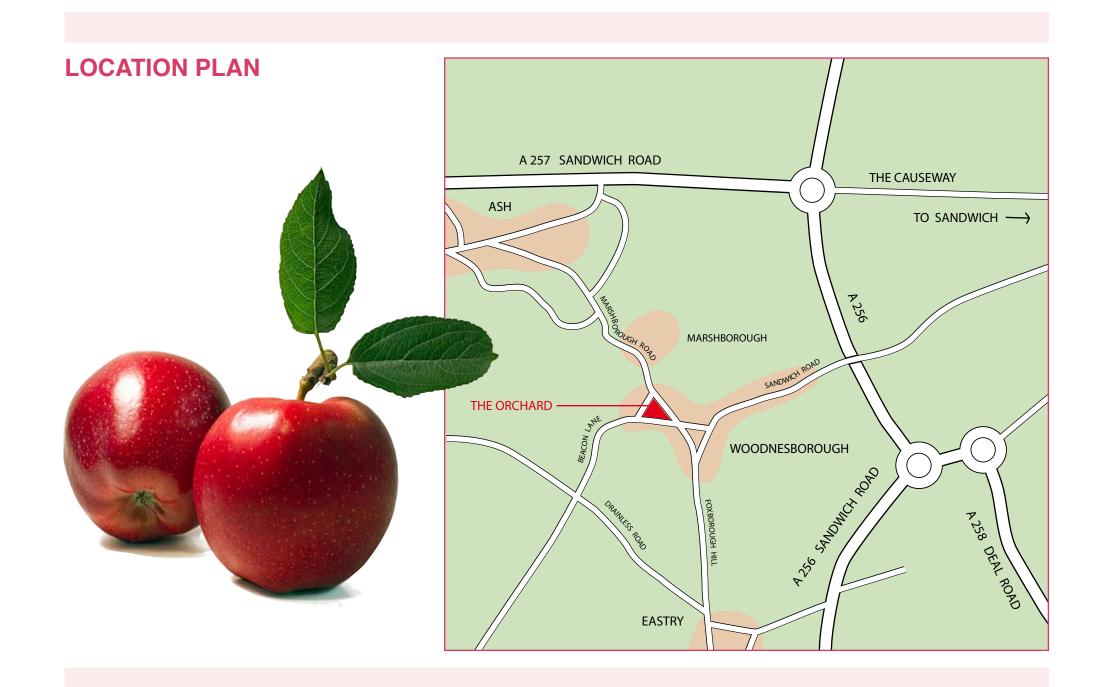

Woodnesborough is situated one and a half miles from Sandwich. The larger towns of Canterbury, Deal, Dover and Thanet (Ramsgate, Broadstairs & Margate) with a variety of shops and entertainments are in easy reach by either road or rail with a regular bus service. Sandwich and Ramsgate mainline railway stations connect to the HS1 (high speed) services to London St Pancras International.

Neighbouring Eastry, just 1.4 miles from Woodnesborough has a Doctors surgery, fish bar, pub, primary school and Village Hall hosting classes, clubs and societies including WI, Snooker Club, Horticultural Society and pre-school.

The village hall in Ash, 1.7 miles from Woodnesborough, has a number of clubs and societies too including Brownies and Rainbow Groups.

Woodnesborough's new village hall (scheduled for completion January 2016) will have a number of clubs and societies including a Mother and Toddler Group. The Woodnesborough Football Club venue also holds Karate classes for all the family.

The picturesque town of Sandwich with a population of around 4500 can be reached by foot or road. Just two miles from the sea it offers many attractions including a railway station, schools, takeaways, pubs, restaurants, shops, a library, a supermarket, dentist, doctors, vets, cinema, post office, police office, river boat and a plethora of clubs and societies and of course Royal St Georges Golf Course, one of the venues for the British Open Golf Championship, as well as Prince's 27 hole Championship links golf course. There are regular festivals each year providing entertainment for everyone.